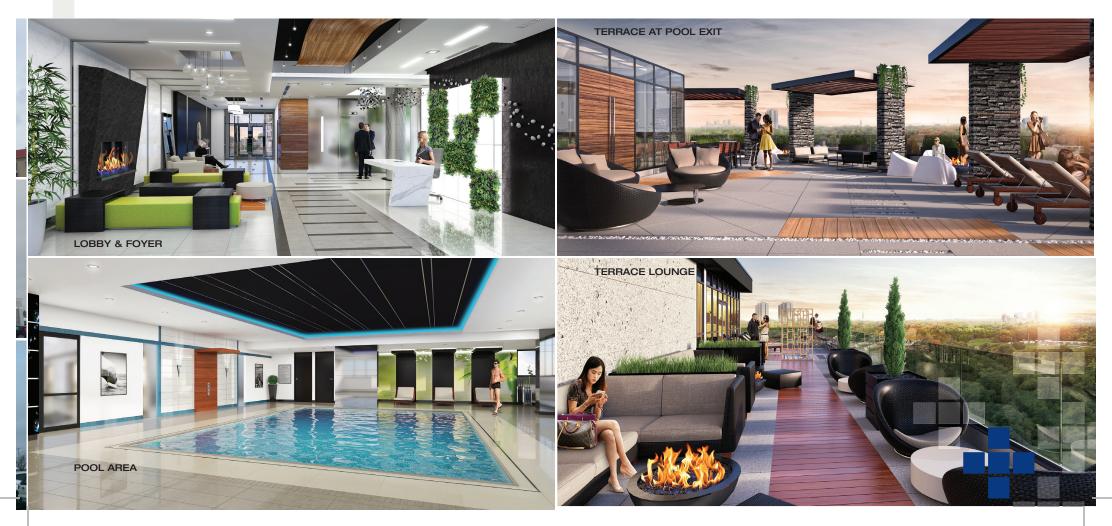

# CAPITAL POINTE, REGINA, SK - CONDO RESIDENCE INTERIOR & EXTERIOR **DESIGN RENDERINGS**

-Concept By: L. Saplys B. Arch., OAA

API DEVELOPMENT CONSULTANTS INC ARCHITECTURE & PLANNING INITIATIVES

1282 Cornwall Rd., Oakville, On, L6J 7W5 Tel. 905-337-7249